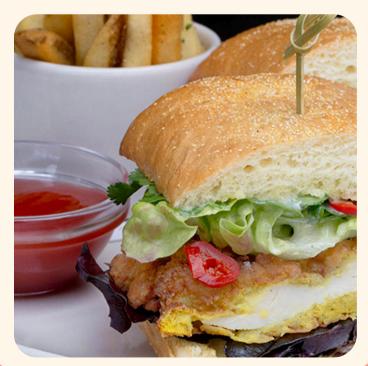

#### Super Panga

Fresh seafood and spit-roasted meats inspired by the flavors of Baja taco stands.

Offers gourmet cheeses, artisanal charcuterie, and fresh fruits!