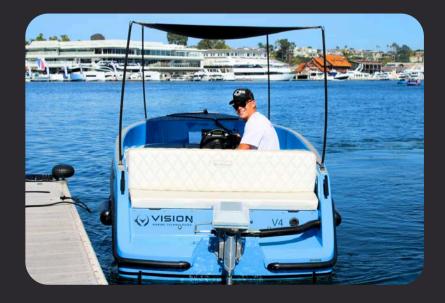

#### **FANTAIL 217**

Capacity: Up to 10 guests Features: • Timeless design with full coverage canopy • Covered seating area offering 360-degree views • Ideal for sophisticated gatherings and intimate networking

#### Capacity: Up to 10 guests Features:

Spacious layout with stretch-out seating and plush captain's chair
Full bimini top with easy removal and seasonal isinglass enclosure
Versatile for casual parties, larger groups, and relaxed networking

#### **VOLT 180**

Capacity: Up to 10 guests
Features:
Sleek, modern design with sporty edge
Booth-style seating wrapping around the interior
Perfect for discussions and collaborative team experiences